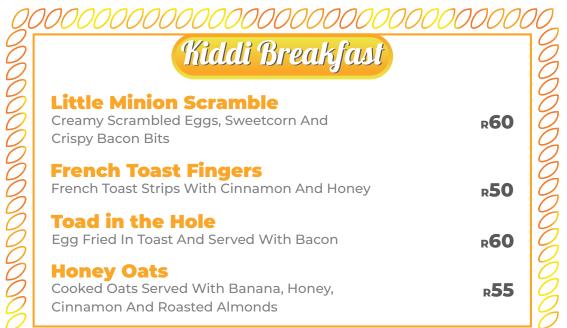

| Little Minion Scramble<br>Creamy Scrambled Eggs, Sweetcorn And<br>Crispy Bacon Bits         | <b>R60</b> |
|---------------------------------------------------------------------------------------------|------------|
| French Toast Fingers<br>French Toast Strips With Cinnamon And Honey                         | <b>₽50</b> |
| <b>Toad in the Hole</b><br>Egg Fried In Toast And Served With Bacon                         | <b>R60</b> |
| <b>Honey Oats</b><br>Cooked Oats Served With Banana, Honey,<br>Cinnamon And Roasted Almonds | <b>R55</b> |
| ,00000000000000000000000000000000000000                                                     | 000000000  |